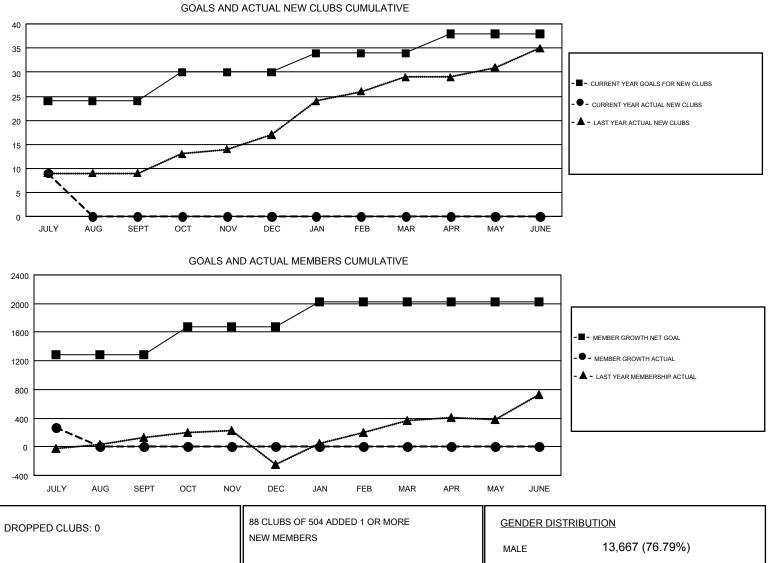

#### Results as of: 7/31/2018

#### GMT: VASUDEV VALAWALKAR

| GMT: VASUDE   | EV VALAWALKAR |             |               |                                  |                           |                         | GMT CA 6                                           |  |
|---------------|---------------|-------------|---------------|----------------------------------|---------------------------|-------------------------|----------------------------------------------------|--|
|               | Club          | )S          |               | Members<br>RESULTS FOR 2018-2019 |                           |                         |                                                    |  |
|               | RESULTS FOR   | २ 2018-2019 |               |                                  |                           |                         |                                                    |  |
| QUARTER       | NEW CLUB GOAL | NEW CLUBS   | DROPPED CLUBS | QUARTER                          | MEMBER GROWTH NET<br>GOAL | MEMBER GROWTH<br>ACTUAL | DROPPED<br>MEMBERS ACTUAL<br>(including transfers) |  |
| JULY/AUG/SEPT | 24            | 9           | 0             | JULY/AUG/SEPT                    | 1,290                     | 505                     | 222                                                |  |
| OCT/NOV/DEC   | 6             | 0           | 0             | OCT/NOV/DEC                      | 385                       | 0                       | 0                                                  |  |
| JAN/FEB/MAR   | 4             | 0           | 0             | JAN/FEB/MAR                      | 350                       | 0                       | 0                                                  |  |
| APR/MAY/JUNE  | 4             | 0           | 0             | APR/MAY/JUNE                     | 0                         | 0                       | 0                                                  |  |

|                         |          |                           | MALE              | 13,007 (70.7970)         |       |
|-------------------------|----------|---------------------------|-------------------|--------------------------|-------|
| DROPPED MEMBERS         |          |                           | FEMALE            | 4,130 (23.21%)           |       |
| DECEASED                | 8        | CLICK HERE FOR CUMULATIVE | TOTAL FAMILY UNIT | OTAL FAMILY UNIT MEMBERS |       |
| CLUB CANCELLED<br>OTHER | 0<br>214 | MEMBERSHIP DATA           | FAMILY MEMBERS    | PAYING HALF              | 2,877 |
| TOTAL                   | 222      |                           | DOLG              |                          |       |